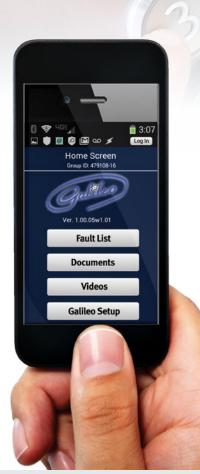

### With a secure built-in Wi-Fi link

**Improve productivity and save labor with our Galaxy IV controller.** Galaxy IV's secure built-in Wi-Fi capability offers comprehensive system diagnostics, troubleshooting and parameter adjustments, plus a wealth of technical support documentation and easy-to-follow instructional videos.