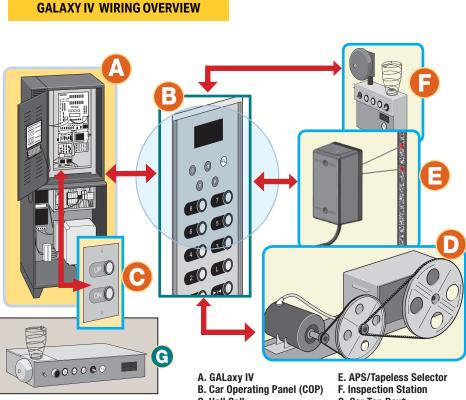

\*NOTE: Controller can be configured for traveling cable connections to Car Top Box or Car Operating Panel

C. Hall Call **D. Standard MOVFR**  G. Car Top Box\*