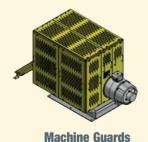

## Hollister-Whitney Equipment Guarding Options

If you have the floor space and the right budget, then Global Guarding for the Machine Room is ideal. But **Component Guarding** can deliver big **benefits in economy, flexibility, efficiency and convenience** and easily meet Code requirements. Sometimes it even provides a safer way for mechanics to access tightly placed equipment. Hollister-Whitney Machine Guards require no welding, help reduce noise, offer easy to

remove access panels, and our Governor Guards come fully assembled. We also offer Geared Machine Jump and Rope Guards, and Deflector Sheave Jump Guards too. Look, if Global Guarding doesn't fit your needs then call on the guys who built your equipment for solid Component Guarding options that will. We can provide a truly practical solution that does the job and meets your budget, in practically no time at all.